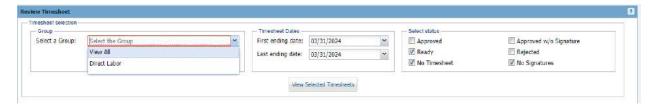

#### **Review Timesheet**

After logging into the site, hover over the Client menu and click the link for "Review Timesheet". Select the group, timesheet end date(s) and all status that need to be applied then click "View Selected Timesheets".

#### Status filters:

- Approved already reviewed and approved by a supervisor
- Ready employee has submitted the timesheet and is waiting on supervisor approval
- No Timesheet employee did not enter any time data for the period selected
- Approved w/o Signature supervisor approved but employee did not submit
- Rejected supervisor did not approved timesheet and sent back to employee for changes
- No Signatures active timesheet that the employee has not submitted and a supervisor has not approved