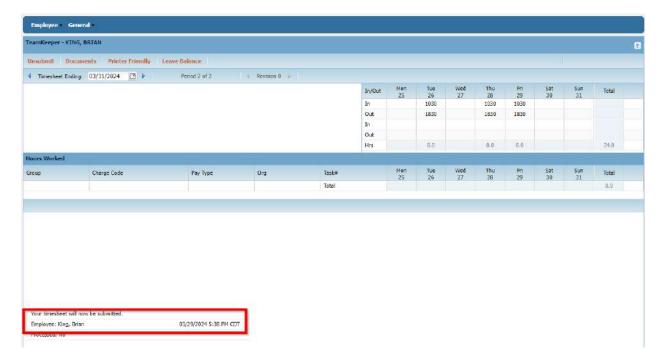

cted supervisor did not approved timesheet and sent back to employee for changes
- No Signatures active timesheet that the employee has not submitted and a supervisor has not approved



To open all timesheets listed for the group, check the box to the left of the header and then click "Open All Selected". Alternatively, you can select individual checkboxes besides an employees' name to view multiple timesheets or click the link on the employee's name to open just one timesheet.





#### **Approving Timesheets**

Timesheets can be approved by clicking the "Approve All" at the top of the screen or changing the status box to the right of the page.



### **Timesheet Examples**

Timesheet with In/Outs Example:



#### Approved Timesheet Example:





**Employee Signed Timesheet Example:** 



#### **Printing Timesheets**

After selecting timesheets to review, click the link for "Printer Friendly" at the top of the page.

However many timesheets are selected for viewing, will be available for printing.



#### **Email Notifications**

If Administrators elect to turn on timesheet notifications, Client Managers will receive email notifications when an employee in their group submits their timesheet. These notifications will also be displayed on the homepage when you log in. They can be removed by checking the box to the left of the date and then "Remove" at the bottom.