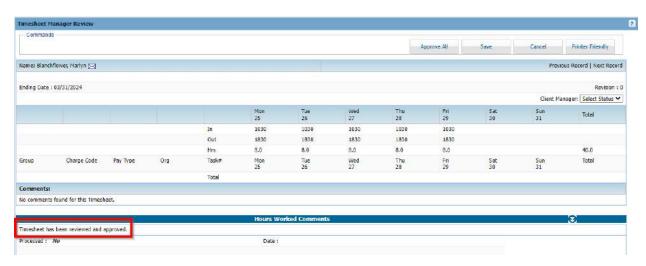

#### Approved Timesheet Example:

**Employee Signed Timesheet Example:** 

#### **Approving Timesheets**

Timesheets can be approved by clicking the "Approve All" at the top of the screen or changing the status box to the right of the page.