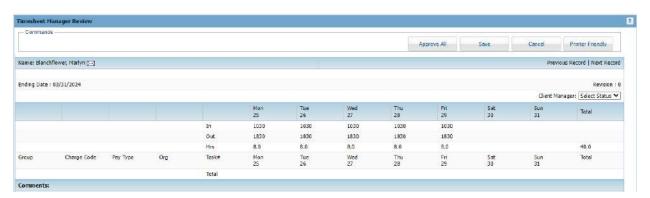

### **Timesheet Examples**

Timesheet with In/Outs Example:

#### Approved Timesheet Example:

**Employee Signed Timesheet Example:** 