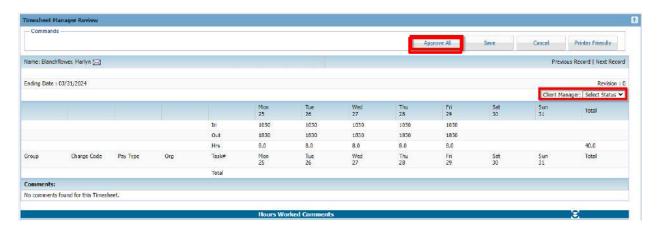

#### **Approving Timesheets**

Timesheets can be approved by clicking the "Approve All" at the top of the screen or changing the status box to the right of the page.

### **Timesheet Examples**

Timesheet with In/Outs Example: