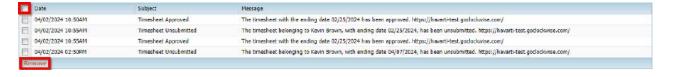

#### **Email Notifications**

If Administrators elect to turn on timesheet notifications, Client Managers will receive email notifications when an employee in their group submits their timesheet. These notifications will also be displayed on the homepage when you log in. They can be removed by checking the box to the left of the date and then "Remove" at the bottom.