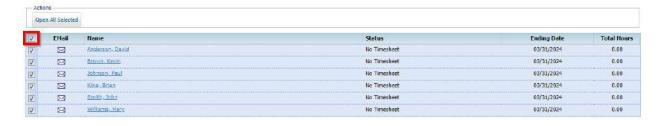

To open all timesheets listed for the group, check the box to the left of the header and then click "Open All Selected". Alternatively, you can select individual checkboxes besides an employees' name to view multiple timesheets or click the link on the employee's name to open just one timesheet.